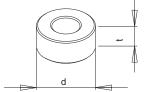

2

6

5

7

Dimensions of the sleeves

3

| No | PART         | LEFT SIDE        | RIGHT SIDE       |
|----|--------------|------------------|------------------|
| 1  | SLIDER       | L = 75 mm        | L = 75 mm        |
| 2  | SLEEVE       | d=20 mm, t=5 mm  | d=20 mm, t=5 mm  |
| 3  | ALUMINUM BAR |                  |                  |
| 4  | SLEEVE       | d=22 mm, t=10 mm | d=22 mm, t=10 mm |
| 5  | BOLT         | M10              | M10              |
| 6  | WASHER       |                  |                  |
| 7  | MAIN BOLT    | M12X80 mm        | M12X60 mm        |