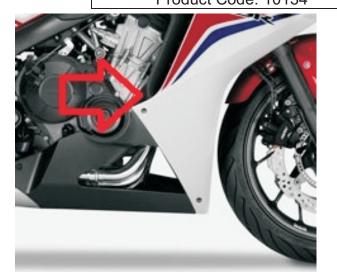

Crash Pads Honda CBR 650 F Year of Production: all Product Code: 10134

Assembly instructions

- 1. Remove the fairings.
- 2. Remove the screws indicated with the arrows.
- 3. Please replace the removed screws by the new screws (parts #4)
- and metal parts (parts #2) according to the attached drawing. Put the metal parts (parts #2) in the right position according to the drawing.
- 4. Please put the aluminium bars almost vertically downwards. Then the holes in the fairings will be situated on flat surface of the fairing.
- 5. Mark the positions of the holes on the fairings. The correct positions are opposite the threaded holes in the metal parts #2.
- 6. Drill the holes in the fairings. We suggest to drill small holes first (eg. 0,20" in diameter). Then check if the holes are in correct positions by putting the fairings on.
- 7. If the positions of the holes are correct, assemble the fairings.
- 8. Assemble the sliders, the screws and the washers (parts #1, #6 and #5) according to the drawing. Put them into the second holes in part #2.