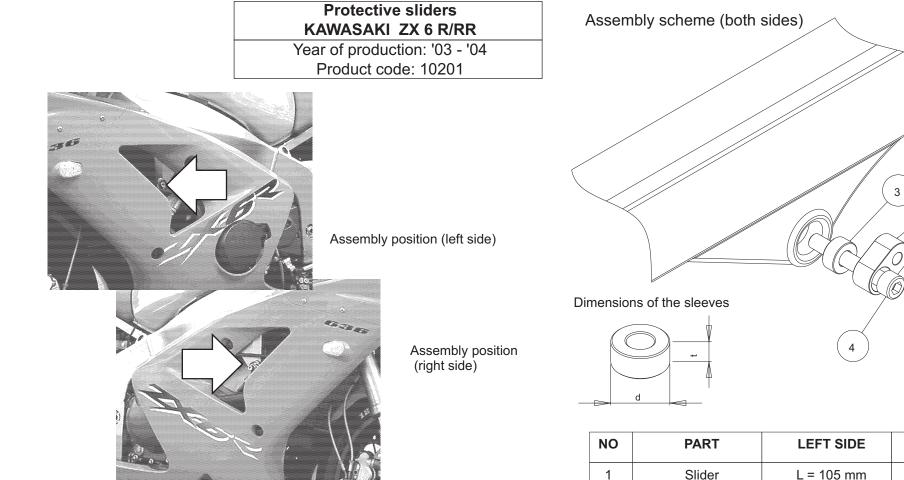

2

**RIGHT SIDE** 

L = 80 mm

NOT IIN THIS SET

M10, I = 90 mm

M10

d =20mm, t=15mm

M10, I = 80 mm

M10

5

2

3

4

5

6

Steel bar

Sleeve

Screw

Screw

Washer

## Assembly instructions

1. Remove the screws indicated with the arrows.

Replace the removed screws with the new screws (parts #4), aluminium sleeve (part #3 - only on the left side) and metal bars (parts #2) according to the attached drawing. Put the metal bars (parts #2) in the right positions according to the drawing.
Assemble the sliders and the screws according to the drawing (parts #1, #5, #6).
Assemble the screws #5 and the sliders with the metal bars #2.