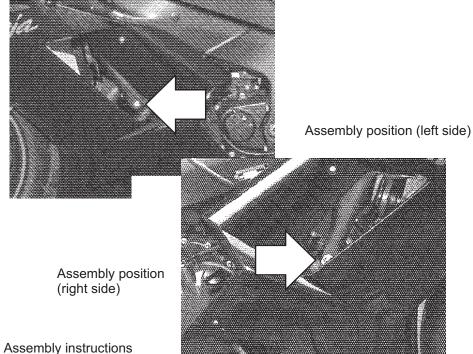

## Zestaw ślizgaczy **KAWASAKI ZX 6R/RR**

Rok produkcji: '07 - '08

Nr katalogowy zestawu: 10211

- 1. Remove the screws indicated with the arrows.
- 2. Replace the removed screws with the new screws (part #4), aluminium sleeves (part #3) and metal bars (parts #2) according to the attached drawing. Put the metal bars (parts #2) in the right positions according to the drawing.
- 3. Assemble the sliders and the screws according to the drawing (parts #1, #5, #6).
- 4. Assemble the screws #5 and the sliders with the metal bars #2.