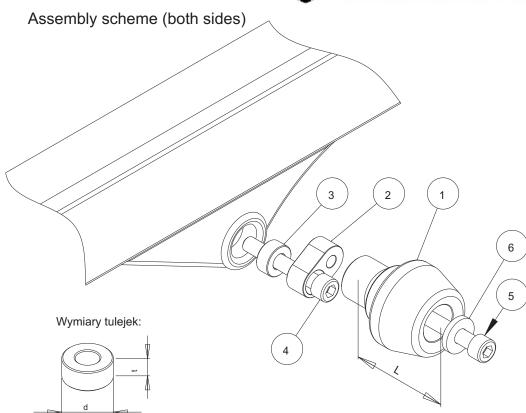

## Zestaw ślizgaczy **KAWASAKI ZX 6R/RR**

Rok produkcji: '07 - '08

Nr katalogowy zestawu: 10211

- 1. Remove the screws indicated with the arrows.
- 2. Replace the removed screws with the new screws (part #4), aluminium sleeves (part #3) and metal bars (parts #2) according to the attached drawing. Put the metal bars (parts #2) in the right positions according to the drawing.
- 3. Assemble the sliders and the screws according to the drawing (parts #1, #5, #6).
- 4. Assemble the screws #5 and the sliders with the metal bars #2.

| NO | PART      | LEFT SIDE       | RIGHT SIDE      |
|----|-----------|-----------------|-----------------|
| 1  | Slider    | L = 100 mm      | L = 85 mm       |
| 2  | Steel bar |                 |                 |
|    | Sleeve    | d =20mm, t=15mm | NOT IN THIS SET |
| 4  | Screw     | M10, I = 60 mm  | M10, i = 70 mm  |
| 5  | Screw     | M10             | M10             |
| 6  | Washer    |                 |                 |