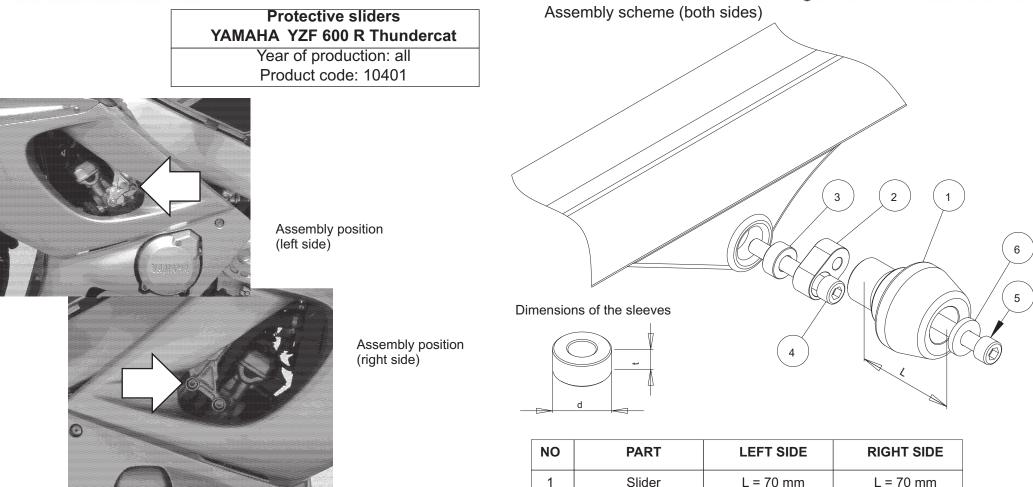

d =22mm, t=15mm

M10, I = 70 mm

M10

2

3

4

5

6

Steel bar

Sleeve

Screw

Screw

Washer

d =22mm, t=5mm

M10. I = 55 mm

M10

Assembly instructions

- 1. Remove the screws indicated with the arrows.
- 2. Replace the removed screws with the new screws (part #4), aluminium sleeves (part #3) and metal bars (parts #2) according to the attached drawing. Put the metal bars (parts #2) in the right positions according to the drawing.
- 3. Assemble the sliders and the screws according to the drawing (parts #1, #5, #6).
- 4. Assemble the screws #5 and the sliders with the metal bars #2.