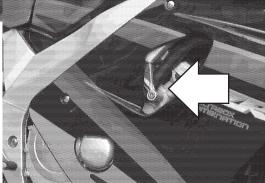

## Zestaw ślizgaczy YAMAHA FZR 600 R

Rok produkcji: '94 – '95 Nr zestawu: 10408

Assembly position (left side)

Assembly position (right side)

## Assembly instructions

- 1. Remove the screws indicated by the arrows.
- 2. Replace the removed screws by the new screws (part #4), aluminium sleeves (part #3) and metal bars (parts #2) according to the attached drawing. Put the metal bars (parts #2) in the right positions according to the drawing.
- 3. Assemble the sliders and the screws according to the drawing (parts #1, #5, #6).
- 4. Assemble the screws #5 and the sliders with the metal bars #2.