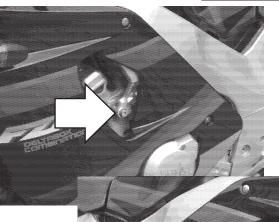

## Zestaw ślizgaczy YAMAHA FZR 600 R

Rok produkcji: '94 – '95 Nr zestawu: 10408

Assembly position (left side)

Assembly position (right side)

## Assembly instructions

- 1. Remove the screws indicated by the arrows.
- 2. Replace the removed screws by the new screws (part #4), aluminium sleeves (part #3) and metal bars (parts #2) according to the attached drawing. Put the metal bars (parts #2) in the right positions according to the drawing.
- 3. Assemble the sliders and the screws according to the drawing (parts #1, #5, #6).
- 4. Assemble the screws #5 and the sliders with the metal bars #2.