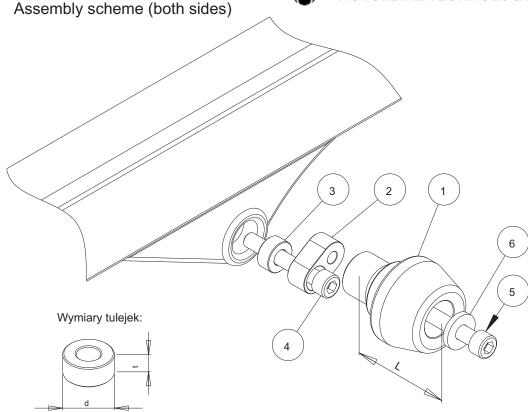

## Assembly instructions

- 1. Remove the screws indicated by the arrows.
- 2. Replace the removed screws by the new screws (part #4), aluminium sleeves (part #3) and metal bars (parts #2) according to the attached drawing. Put the metal bars (parts #2) in the right positions according to the drawing.
- 3. Assemble the sliders and the screws according to the drawing (parts #1, #5, #6).
- 4. Assemble the screws #5 and the sliders with the metal bars #2.

| NR | ELEMENT         | LEWA STRONA     | PRAWA           |
|----|-----------------|-----------------|-----------------|
| 1  | Ślizgacz        | L = 75 mm       | L = 60 mm       |
| 2  | Łącznik stalowy |                 |                 |
| 3  | Tulejka         | d =22mm, t=5mm  | d =22mm, t=15mm |
| 4  | Śruba mocująca  | M10, dł = 55 mm | M10, dł = 70 mm |
| 5  | Śruba           | M10             | M10             |
| 6  | Podkładka       |                 |                 |