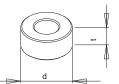

5

Wymiary tulejek:

| NR | ELEMENT         | LEWA STRONA     | PRAWA           |
|----|-----------------|-----------------|-----------------|
| 1  | Ślizgacz        | L = 75 mm       | L = 80 mm       |
| 2  | Łącznik stalowy |                 |                 |
| 3  | Tulejka         | d =18mm, t=10mm | d =16mm, t=5mm  |
| 4  | Śruba mocująca  | M10, dł = 55 mm | M10, dł = 55 mm |
| 5  | Śruba           | M10             | M10             |
| 6  | Podkładka       |                 |                 |