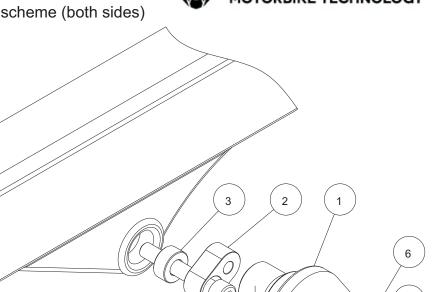

Assembly position (right side)

Assembly instructions

1. Remove the screws indicated by the arrows.

2. Replace the removed screws by the new screws (parts #4), aluminium sleeves (parts #3) and metal bars (parts #2) according to the attached drawing. Put the metal bars (parts #2) in the right positions according to the drawing.

3. Assemble the sliders and the screws according to the drawing (parts #1, #5, #6). 4. Assemble the screws #5 and the sliders with the metal bars #2.

We suggest to use the threadlocker to make sure that the screws do not get loose.

5

Wymiary tulejek:

| NR | ELEMENT         | LEWA STRONA     | PRAWA           |
|----|-----------------|-----------------|-----------------|
| 1  | Ślizgacz        | L = 75 mm       | L = 80 mm       |
| 2  | Łącznik stalowy |                 |                 |
| 3  | Tulejka         | d =18mm, t=10mm | d =16mm, t=5mm  |
| 4  | Śruba mocująca  | M10, dł = 55 mm | M10, dł = 55 mm |
| 5  | Śruba           | M10             | M10             |
| 6  | Podkładka       |                 |                 |