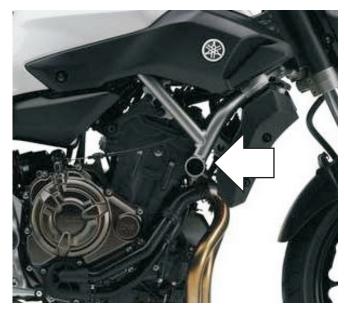

## Protective sliders YAMAHA MT 07

Year of production: all Product code: 10431

Assembly position (both sides)

## Assembly scheme (both sides) 3 2 1

Dimensions of the sleeves

## Assembly instructions

- 1. Remove the screws indicated with the arrows.
- 2. Replace the removed screws with the new screws (part #4), aluminium sleeves (part #3) and metal bars (parts #2) according to the attached drawing. Put the metal bars (parts #2) in the right positions according to the drawing.
- 3. Assemble the sliders and the screws according to the drawing (parts #1, #5, #6).
- 4. Assemble the screws #5 and the sliders with the metal bars #2.