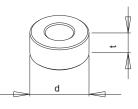

## Assembly scheme (both sides) 3 2 1

Dimensions of the sleeves

| NO | PART          | LEFT SIDE        | RIGHT SIDE       |
|----|---------------|------------------|------------------|
| 1  | Slider        | L = 65 mm        | L = 65 mm        |
| 2  | Aluminium bar |                  |                  |
| 3  | Sleeve        | d=30 mm, t=55 mm | d=30 mm, t=55 mm |
| 4  | Screw         | M12, I = 100 mm  | M12, I = 100 mm  |
| 5  | Screw         | M10              | M10              |
| 6  | Washer        |                  |                  |