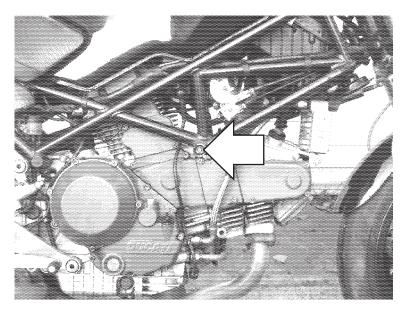

## Assembly instructions

- 1. Remove the screw indicated with the arrow.
- 2. Replace the removed screw with the stud (part #7), nuts (part #8), aluminium sleeves (parts #4) and metal bars (parts #3) according to the attached drawing. Put the metal bars (parts #3) in the right positions according to the drawing.
- 3. Assemble the sliders and the screws according to the drawing (parts #1, #2, #5, #6).
- 4. Assemble the screws #5 and the sliders with the metal bars #3.