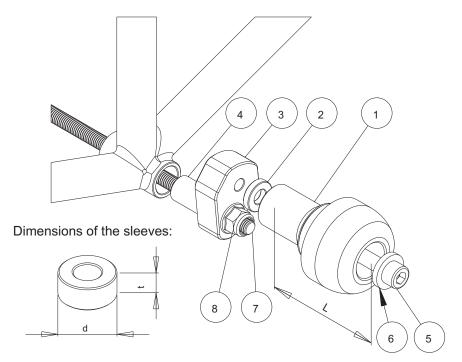

## Assembly instructions

- 1. Remove the screw indicated with the arrow.
- 2. Replace the removed screw with the stud (part #7), nuts (part #8), aluminium sleeves (parts #4) and metal bars (parts #3) according to the attached drawing. Put the metal bars (parts #3) in the right positions according to the drawing.
- 3. Assemble the sliders and the screws according to the drawing (parts #1, #2, #5, #6).
- 4. Assemble the screws #5 and the sliders with the metal bars #3.

## Assembly position (both sides)

| NO | PART   | LEFT SIDE        | RIGHT SIDE       |
|----|--------|------------------|------------------|
| 1  | Slider | L = 85 mm        | L = 85 mm        |
| 2  | Sleeve | d =20mm, t=5mm   | d =20mm, t=5mm   |
| 3  | Bar    |                  |                  |
| 4  | Sleeve | d=22 mm, t=30 mm | d=22 mm, t=30 mm |
| 5  | Screw  | M10              | M10              |
| 6  | Washer |                  |                  |
| 7  | Stud   |                  |                  |
| 8  | Nut    | M12              | M12              |